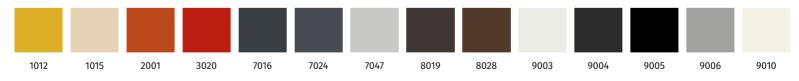

## Handle specification:

material: aluminium | surface: powder coating (comaxit)

Handle not included (must be ordered separately), delivery time 4 weeks.

The handle can be painted (comaxit) in 14 selected RAL shades in matt finish.