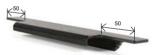

IUK11

MDF

18 mm

## Note:

The grip length is variable depending on the length of the handle

When ordering IUK11 shaped doors, always specify the total required height (including handles).

The reduction in size by the handle height will occur automatically during the production preparation proces

## Handle specification:

material: aluminium | surface: powder coating (comaxit)

Handle not included (must be ordered separately), delivery time 4 weeks.

The handle can be painted (comaxit) in 14 selected RAL shades in matt finish.