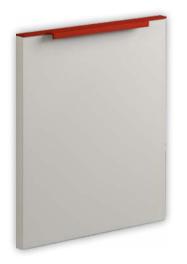

IUK11

MDF

18 mm

## Note:

The grip length is variable depending on the length of the handle

When ordering IUK11 shaped doors, always specify the total required height (including handles).

The reduction in size by the handle height will occur automatically during the production preparation proces

## Handle specification:

material: aluminium | surface: powder coating (comaxit)

Handle not included (must be ordered separately), delivery time 4 weeks.

The handle can be painted (comaxit) in 14 selected RAL shades in matt finish.