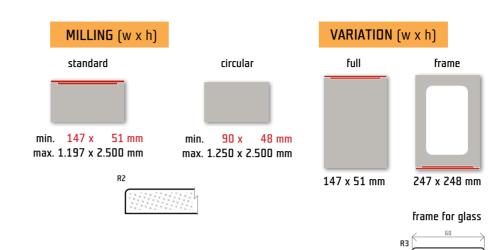

## Note:

The grip length is variable depending on the length of the handle

When ordering IUK11 shaped doors, always specify the total required height (including handles).

The reduction in size by the handle height will occur automatically during the production preparation proces