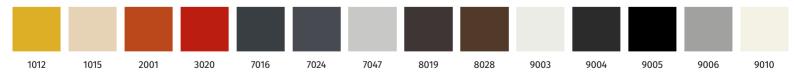

## Handle specification:

material: aluminium | surface: dark brushed stainless steel Handle length cut according to customer requirements. Handle not included (must be ordered separately). The handle can be painted (comaxit) in 14 selected RAL shades in matt finish. drawing for the hand E46

Direction of growth rings: up to 319 mm (incl.) - horizontal, growth rings direction may be changed on request.

Overview of RAL shades for powder coating (comaxit) in matt finish.