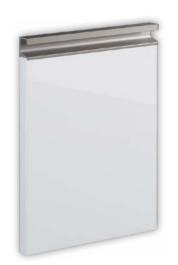

110 glossy white | I46 is produced in all foils

MDF

18 mm

When ordering I46, always specify the total height required (including the handle)

Dimension reduction by the height of the handle is automatic during the product preparation process.

## Handle specification:

material: aluminium | surface: dark brushed stainless steel Handle length cut according to customer requirements. Handle not included (must be ordered separately). The handle can be painted (comaxit) in 14 selected RAL shades in matt finish. drawing for the hand E46