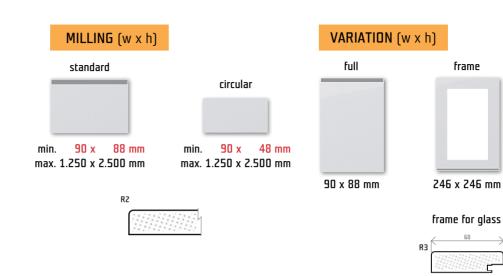

110 glossy white | I46 is produced in all foils

MDF

18 mm

When ordering I46, always specify the total height required (including the handle)

Dimension reduction by the height of the handle is automatic during the product preparation process.