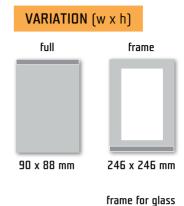

Direction of growth rings: up to 319 mm (incl.) - horizontal, growth rings direction may be changed on request.

drawing for the hand E45