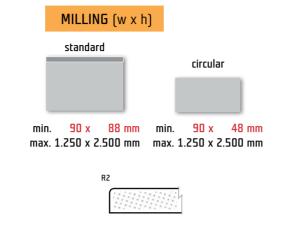

Direction of growth rings: up to 319 mm (incl.) - horizontal, growth rings direction may be changed on request.

drawing for the hand E45