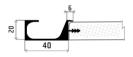

I45 MDF 18 mm

## 2-40 pearl grey super matt |I45 is produced in all foils

When ordering I45, always specify the total height required (including the handle) Dimension reduction by the height of the handle is automatic during the product preparation process.

## Handle specification:

**material:** aluminium | **surface:** brushed aluminium Handle not included (must be ordered separately).

The handle can be painted (comaxit) in 14 selected RAL shades in matt finish.