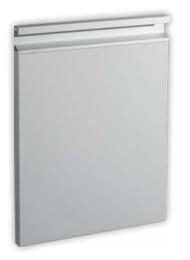

I45 MDF 18 mm

## 2-40 pearl grey super matt |I45 is produced in all foils

When ordering I45, always specify the total height required (including the handle) Dimension reduction by the height of the handle is automatic during the product preparation process.

## Handle specification:

**material:** aluminium | **surface:** brushed aluminium Handle not included (must be ordered separately).

The handle can be painted (comaxit) in 14 selected RAL shades in matt finish.