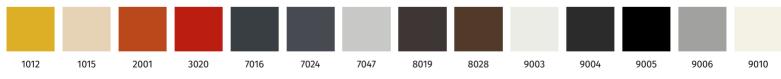

## Handle specification:

**material:** aluminium | **surface:** brushed aluminium Handle not included (must be ordered separately).

The handle can be painted (comaxit) in 14 selected RAL shades in matt finish.