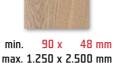

#### **1180 halifax synchro oak** | I34 is produced in all foils

full

90 x 50 mm