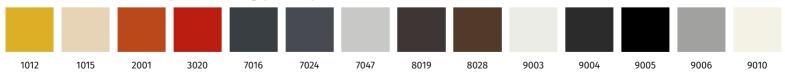

The handle can be painted (comaxit) in 14 selected RAL shades in matt finish.

Direction of growth rings: up to 319 mm (incl.) - horizontal, growth rings direction may be changed on request.

## Overview of RAL shades for powder coating (comaxit) in matt finish.