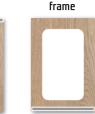

I34

#### **1180 halifax synchro oak** | I34 is produced in all foils

full

90 x 50 mm

# 246 x 246 mm

#### Note:

When using handle I34, it is important to pay attention to the fact that it is intended for assemblies with retractable and tilting elements and may not be suitable for traditional hinged doors. When ordering I34, always specify the total height required (including the handle) Dimension reduction by the height of the handle is automatic during the product preparation process.