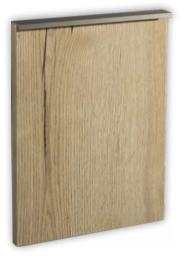

#### **1180 halifax synchro oak** | I34 is produced in all foils

full

90 x 50 mm

#### Note:

When using handle I34, it is important to pay attention to the fact that it is intended for assemblies with retractable and tilting elements and may not be suitable for traditional hinged doors. When ordering I34, always specify the total height required (including the handle) Dimension reduction by the height of the handle is automatic during the product preparation process.