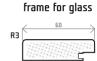

I34

#### **1180 halifax synchro oak** | I34 is produced in all foils

















full





90 x 50 mm

# 246 x 246 mm



#### Note:

When using handle I34, it is important to pay attention to the fact that it is intended for assemblies with retractable and tilting elements and may not be suitable for traditional hinged doors. When ordering I34, always specify the total height required (including the handle) Dimension reduction by the height of the handle is automatic during the product preparation process.

#### Handle specification:

**material:** aluminium | **surface:** brushed aluminium

Handle not included (must be ordered separately).

We do not supply screws for the handle, we recommend 3.5 x 15 mm screws.

The handle can be painted (comaxit) in 14 selected RAL shades in matt finish.

Direction of growth rings: up to 319 mm (incl.) - horizontal, growth rings direction may be changed on request.

##