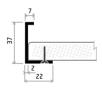

for assemblies with retractable and tilting elements and may not be suitable for traditional hinged doors. When ordering I34, always specify the total height required (including the handle) Dimension reduction by the height of the handle is automatic during the product preparation process.

#### Handle specification:

**material:** aluminium | **surface:** brushed aluminium

Handle not included (must be ordered separately).

We do not supply screws for the handle, we recommend 3.5 x 15 mm screws.

The handle can be painted (comaxit) in 14 selected RAL shades in matt finish.

Direction of growth rings: up to 319 mm (incl.) - horizontal, growth rings direction may be changed on request.

## Overview of RAL shades for powder coating (comaxit) in matt finish.



### drawing for the hand E34