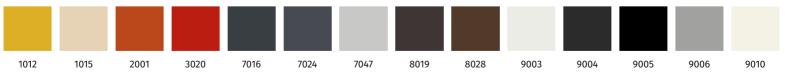

## Handle specification:

material: aluminium | surface: brushed aluminium

Handle not included (must be ordered separately).

We do not supply screws for the handle, we recommend 3.5 x 15 mm screws.

The handle can be painted (comaxit) in 14 selected RAL shades in matt finish.

## Overview of RAL shades for powder coating (comaxit) in matt finish.