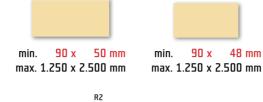

Direction of growth rings: up to 319 mm (incl.) - horizontal, growth rings direction may be changed on request.