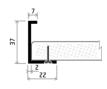

is intended for assemblies with retractable and tilting elements and may not be suitable for traditional hinged doors. When ordering I33, always specify the total height required (including the handle) Dimension reduction by the height of the handle is automatic during the product preparation process.

## Handle specification:

material: aluminium | surface: brushed aluminium

Handle not included (must be ordered separately).

We do not supply screws for the handle, we recommend 3.5 x 15 mm screws.

The handle can be painted (comaxit) in 14 selected RAL shades in matt finish.

Direction of growth rings: up to 319 mm (incl.) - horizontal, growth rings direction may be changed on request.

## Overview of RAL shades for powder coating (comaxit) in matt finish.



## drawing for the hand E33