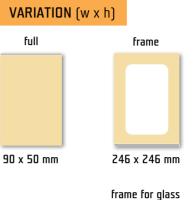

**TZZ** 

MDF

18 mm

FOILS | VARIATIONS AND POSSIBILITIES

**1-1 vanilla** | I33 is produced in all foils

circular