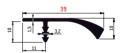

# FOILS | VARIATIONS AND POSSIBILITIES

223 artisan oak | I26 is produced in all foils



MDF

18 mm



### Note:

For the I26 shape, the door width is limited to 15 standardized dimensions, which are identical to the thirteen items in the handle dimensional range.

### Dimensional range in mm

147 / 197 / 247 / 297 / 347 / 397 / 447 / 497 / 547 / 597 / 697 / 797 / 897 / 997 / 1197

#### Note:

The handle is available in the more robust IL26, version and in a length of 597 mm, e.g. for built-in refrigerators

## Handle specification:

**material:** aluminium | **surface:** brushed stainless steel Handle not included (must be ordered separately).

Direction of growth rings: up to 319 mm (incl.) - horizontal, growth rings direction may be changed on request.

drawing for the hand E26



drawing for the hand EL26