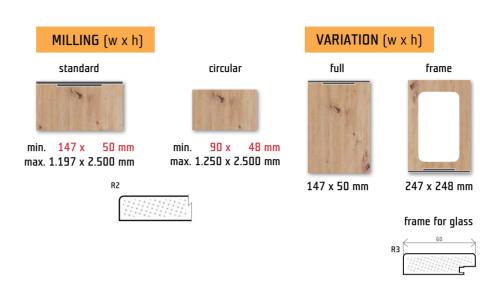

### Note:

For the I26 shape, the door width is limited to 15 standardized dimensions, which are identical to the thirteen items in the handle dimensional range.

### Dimensional range in mm

147 / 197 / 247 / 297 / 347 / 397 / 447 / 497 / 547 / 597 / 697 / 797 / 897 / 997 / 1197

#### Note:

The handle is available in the more robust IL26, version and in a length of 597 mm, e.g. for built-in refrigerators