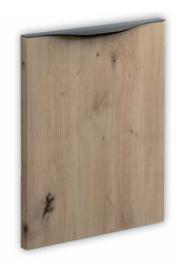

# FOILS | VARIATIONS AND POSSIBILITIES

223 artisan oak | I26 is produced in all foils

MDF

18 mm

## Handle specification:

**material:** aluminium | **surface:** brushed stainless steel Handle not included (must be ordered separately).

Direction of growth rings: up to 319 mm (incl.) - horizontal, growth rings direction may be changed on request.