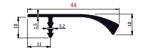

D POSSIBILITIES

223 artisan oak | I26 is produced in all foils



MDF

18 mm



### Note:

For the I26 shape, the door width is limited to 15 standardized dimensions, which are identical to the thirteen items in the handle dimensional range.

### Dimensional range in mm

147 / 197 / 247 / 297 / 347 / 397 / 447 / 497 / 547 / 597 / 697 / 797 / 897 / 997 / 1197

#### Note:

The handle is available in the more robust IL26, version and in a length of 597 mm, e.g. for built-in refrigerators

## Handle specification:

**material:** aluminium | **surface:** brushed stainless steel Handle not included (must be ordered separately).

Direction of growth rings: up to 319 mm (incl.) - horizontal, growth rings direction may be changed on request.

drawing for the hand E26



drawing for the hand EL26