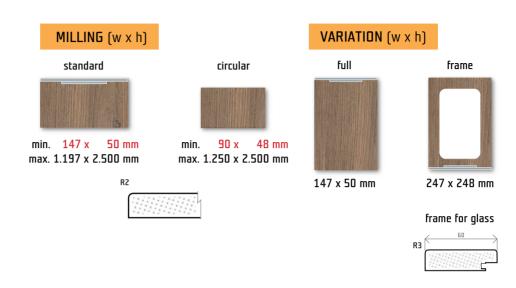

### Note:

For the I25 shape, the door width is limited to 15 standardized dimensions, which are identical to the thirteen items in the handle dimensional range.

### Dimensional range in mm

147 / 197 / 247 / 297 / 347 / 397 / 447 / 497 / 547 / 597 / 697 / 797 / 897 / 997 / 1197