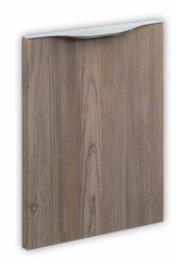

## FOILS | VARIATIONS AND POSSIBILITIES

833 delios larchs | I25 is produced in all foils

MDF

18 mm

# Handle specification:

material: aluminium | surface: chrome

Handle not included (must be ordered separately).

Direction of growth rings: up to 319 mm (incl.) - horizontal, growth rings direction may be changed on request.