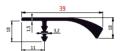

# Handle specification:

**material:** aluminium | **surface:** brushed stainless steel Handle not included (must be ordered separately).

Direction of growth rings: up to 319 mm (incl.) - horizontal, growth rings direction may be changed on request.

drawing for the hand E24 (mm)

drawing for the hand EL24 (mm)