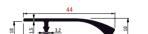

#### Note:

The handle is available in the more robust IL24, version and in a length of 597 mm, e.g. for built-in refrigerators

# Handle specification:

**material:** aluminium | **surface:** brushed stainless steel Handle not included (must be ordered separately).

Direction of growth rings: up to 319 mm (incl.) - horizontal, growth rings direction may be changed on request.

drawing for the hand E24 (mm)

drawing for the hand EL24 (mm)