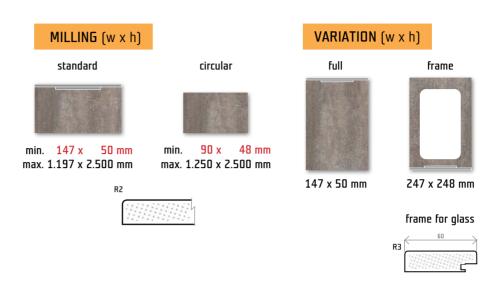

### Note:

For the I24 shape, the door width is limited to 15 standardized dimensions, which are identical to the thirteen items in the handle dimensional range.

### Dimensional range in mm

147 / 197 / 247 / 297 / 347 / 397 / 447 / 497 / 547 / 597 / 697 / 797 / 897 / 997 / 1197