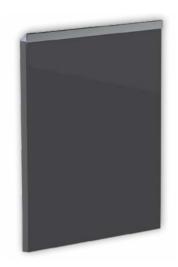

**I23** 

## MDF FOILS | VARIATIONS AND POSSIBILITIES

167 glossy grey | shape I23 is produced in all foils

18 mm

mezera mezi čílky šuplíků drawing for the hand