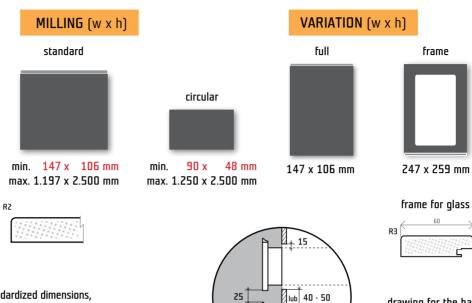

## Note:

For the I23 shape, the door width is limited to 12 standardized dimensions, which are identical to the thirteen items in the handle dimensional range.

Dimensional range in mm

147 / 247 / 297 / 347 / 397 / 447 / 497 / 597 / 797 / 897 / 997 / 1197