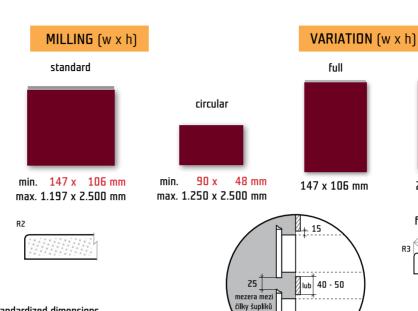

## Note:

For the I22 shape, the door width is limited to 12 standardized dimensions, which are identical to the thirteen items in the handle dimensional range.

Dimensional range in mm

147 / 247 / 297 / 347 / 397 / 447 / 497 / 597 / 797 / 897 / 997 / 1197