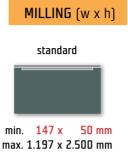

#### Note:

For the I201 shape, the door width is limited to 15 standardized dimensions, which are identical to the thirteen items in the handle dimensional range.

### Dimensional range in mm

147 / 197 / 247 / 297 / 347 / 397 / 447 / 497 / 547 / 597 / 697 / 797 / 897 / 997 / 1197 (mm)

When ordering I201 shape always specify the total height required (including the handle). Dimension reduction by the height of the handle is automatic during the product preparation process.