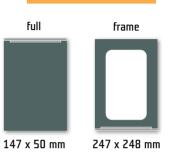

# frame for glass

### Dimensional range in mm

147 / 197 / 247 / 297 / 347 / 397 / 447 / 497 / 547 / 597 / 697 / 797 / 897 / 997 / 1197 (mm)

When ordering I201 shape always specify the total height required (including the handle). Dimension reduction by the height of the handle is automatic during the product preparation process.