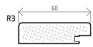

# I201

#### 9-34 dark green ULTRA | the shape I201 is produced in all foils

RZ

VARIATION (w x h)

# frame for glass