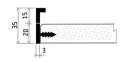

### Handle specification:

material: aluminium | surface: brushed bronze. Handle not included (must be ordered separately).

Direction of growth rings: up to 319 mm (incl.) - horizontal, growth rings direction may be changed on request.

## drawing for the handle I201 (mm)