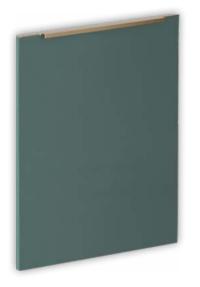

# I201

#### 9-34 dark green ULTRA | the shape I201 is produced in all foils

RZ

VARIATION (w x h)

### Handle specification:

material: aluminium | surface: brushed bronze. Handle not included (must be ordered separately).

Direction of growth rings: up to 319 mm (incl.) - horizontal, growth rings direction may be changed on request.