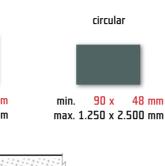

### Dimensional range in mm

147 / 197 / 247 / 297 / 347 / 397 / 447 / 497 / 547 / 597 / 697 / 797 / 897 / 997 / 1197 (mm)

When ordering I201 shape always specify the total height required (including the handle). Dimension reduction by the height of the handle is automatic during the product preparation process.