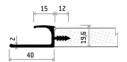

|  |  |
|   |  |  |
|   |  |  |
|   |  |  |
|   |  |  |
|   |  |  |
|   |  |  |
|   |  |  |
|   |  |  |
|   |  |  |
|   |  |  |
|   |  |  |
|   |  |  |
|   |  |  |
|   |  |  |
|   |  |  |

MDF

18 mm





## Handle specification:

material: aluminium | surface: aluminium Handle length cut according to customer requirements. Handle not included (must be ordered separately) The handle can be painted (comaxit) in 14 selected RAL shades in matt finish.

When ordering l11 shaped doors, always specify the total required height (including handles). The reduction in size by the handle height will occur automatically during the production preparation proces

Direction of growth rings: up to 319 mm (incl.) - horizontal, growth rings direction may be changed on request.

## drawing for the handl



## Overview of ral shades for powder coating (comaxit) in matt finish