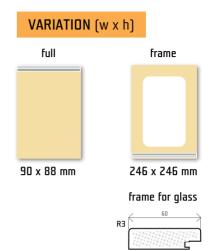

117 glossy vanilla | shape I11 is produced in all foils

| - |  |  |
|---|--|--|
|   |  |  |
|   |  |  |
|   |  |  |
|   |  |  |
|   |  |  |
|   |  |  |
|   |  |  |
|   |  |  |
|   |  |  |
|   |  |  |
|   |  |  |
|   |  |  |
|   |  |  |
|   |  |  |
|   |  |  |
|   |  |  |
|   |  |  |
|   |  |  |
|   |  |  |

MDF

18 mm





## Handle specification:

material: aluminium | surface: aluminium Handle length cut according to customer requirements. Handle not included (must be ordered separately) The handle can be painted (comaxit) in 14 selected RAL shades in matt finish.

When ordering l11 shaped doors, always specify the total required height (including handles). The reduction in size by the handle height will occur automatically during the production preparation proces

Direction of growth rings: up to 319 mm (incl.) - horizontal, growth rings direction may be changed on request.

## drawing for the handl



## Overview of ral shades for powder coating (comaxit) in matt finish