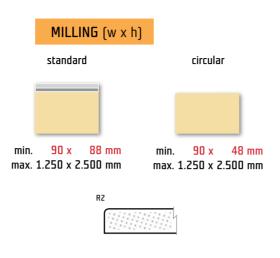

117 glossy vanilla | shape I11 is produced in all foils

| - |  |  |
|---|--|--|
|   |  |  |
|   |  |  |
|   |  |  |
|   |  |  |
|   |  |  |
|   |  |  |
|   |  |  |
|   |  |  |
|   |  |  |
|   |  |  |
|   |  |  |
|   |  |  |
|   |  |  |
|   |  |  |
|   |  |  |
|   |  |  |
|   |  |  |
|   |  |  |
|   |  |  |

MDF

18 mm





## Handle specification:

material: aluminium | surface: aluminium Handle length cut according to customer requirements. Handle not included (must be ordered separately) The handle can be painted (comaxit) in 14 selected RAL shades in matt finish.

When ordering l11 shaped doors, always specify the total required height (including handles). The reduction in size by the handle height will occur automatically during the production preparation proces

Direction of growth rings: up to 319 mm (incl.) - horizontal, growth rings direction may be changed on request.

## drawing for the handl



## Overview of ral shades for powder coating (comaxit) in matt finish