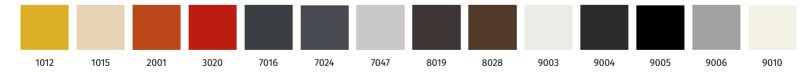

## Handle specification:

material: aluminium | surface: aluminium Handle length cut according to customer requirements. Handle not included (must be ordered separately) The handle can be painted (comaxit) in 14 selected RAL shades in matt finish.

## Overview of ral shades for powder coating (comaxit) in matt finish