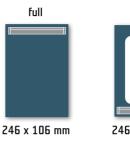

EUK18

#### 9-44 blue ULTRA | the shape EUK18 is produced in all foils

circular

90 x

max. 1.250 x 2.500 mm

48 mm

min.



## MILLING (w x h)





# VARIATION (w x h)





### 246 x 286 mm

### frame for glass



### Handle specification:

**material:** aluminium | **surface:** anodised aluminium The length of the handle varies depending on the width of the door. The handle can be painted (comaxit) in 14 selected RAL shades in matt finish.

#### Note:

For design reasons, the handles are supplied with door mounting included.

Direction of growth rings: up to 319 mm (incl.) - horizontal, growth rings direction may be changed on request.

Overview of RAL shades for powder coating (comaxit) in matt finish.



# drawing for the handle EUK18 (mm)