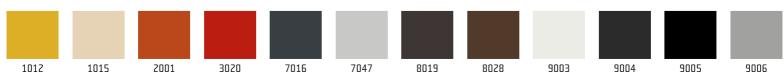

### Handle specification:

**material:** aluminium | **surface:** anodised aluminium The length of the handle varies depending on the width of the door. The handle can be painted (comaxit) in 14 selected RAL shades in matt finish.

#### Note:

For design reasons, the handles are supplied with door mounting included.

Direction of growth rings: up to 319 mm (incl.) - horizontal, growth rings direction may be changed on request.

Overview of RAL shades for powder coating (comaxit) in matt finish.