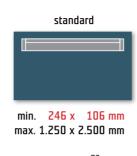

## MILLING (w x h)

#### 9-44 blue ULTRA | the shape EUK18 is produced in all foils

circular

90 x

max. 1.250 x 2.500 mm

48 mm

min.