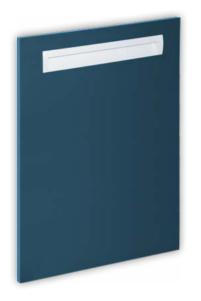

EUK18

#### 9-44 blue ULTRA | the shape EUK18 is produced in all foils

circular

90 x

max. 1.250 x 2.500 mm

48 mm

min.



## MILLING (w x h)





# VARIATION (w x h)





### 246 x 286 mm

### frame for glass



### Handle specification:

**material:** aluminium | **surface:** anodised aluminium The length of the handle varies depending on the width of the door. The handle can be painted (comaxit) in 14 selected RAL shades in matt finish.

#### Note:

For design reasons, the handles are supplied with door mounting included.

Direction of growth rings: up to 319 mm (incl.) - horizontal, growth rings direction may be changed on request.

Overview of RAL shades for powder coating (comaxit) in matt finish.



# drawing for the handle EUK18 (mm)