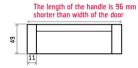

### Handle specification:

**material:** aluminium | **surface:** anodised aluminium The length of the handle varies depending on the width of the door. The handle can be painted (comaxit) in 14 selected RAL shades in matt finish.

# drawing for the handle EUK18 (mm)