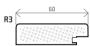

EUK18

#### 9-44 blue ULTRA | the shape EUK18 is produced in all foils

circular

90 x

max. 1.250 x 2.500 mm

48 mm

min.



## MILLING (w x h)





# VARIATION (w x h)





### 246 x 286 mm

### frame for glass



### Handle specification:

**material:** aluminium | **surface:** anodised aluminium The length of the handle varies depending on the width of the door. The handle can be painted (comaxit) in 14 selected RAL shades in matt finish.

#### Note:

For design reasons, the handles are supplied with door mounting included.

Direction of growth rings: up to 319 mm (incl.) - horizontal, growth rings direction may be changed on request.

Overview of RAL shades for powder coating (comaxit) in matt finish.



# drawing for the handle EUK18 (mm)