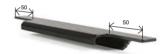

## MOF FOILS | VARIATIONS AND POSSIBILITIES

2-23 cashmere super matt | shape EUK11 is produced in all foils



18 mm







#### Note:

The grip length is variable depending on the length of the handle When ordering EUK11 shaped doors, always specify the total required height (including handles). The reduction in size by the handle height will occur automatically during the production preparation proces

### Handle specification:

#### material: aluminium | surface: powder coating (comaxit)

Handle not included (must be ordered separately), delivery time 4 weeks. The handle can be painted (comaxit) in 14 selected RAL shades in matt finish.

Direction of growth rings: up to 319 mm (incl.) - horizontal, growth rings direction may be changed on request.

# drawing for the handl



## Overview of ral shades for powder coating (comaxit) in matt finish