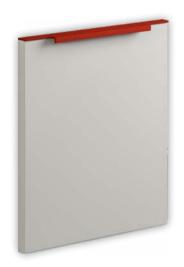

## MOF FOILS | VARIATIONS AND POSSIBILITIES

2-23 cashmere super matt | shape EUK11 is produced in all foils

18 mm

#### Note:

The grip length is variable depending on the length of the handle When ordering EUK11 shaped doors, always specify the total required height (including handles). The reduction in size by the handle height will occur automatically during the production preparation proces

#### material: aluminium | surface: powder coating (comaxit)

Handle not included (must be ordered separately), delivery time 4 weeks. The handle can be painted (comaxit) in 14 selected RAL shades in matt finish.

Direction of growth rings: up to 319 mm (incl.) - horizontal, growth rings direction may be changed on request.