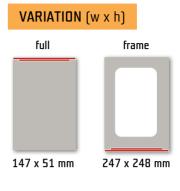

## MOF FOILS | VARIATIONS AND POSSIBILITIES

2-23 cashmere super matt | shape EUK11 is produced in all foils



18 mm







#### Note:

The grip length is variable depending on the length of the handle When ordering EUK11 shaped doors, always specify the total required height (including handles). The reduction in size by the handle height will occur automatically during the production preparation proces

### Handle specification:

#### material: aluminium | surface: powder coating (comaxit)

Handle not included (must be ordered separately), delivery time 4 weeks. The handle can be painted (comaxit) in 14 selected RAL shades in matt finish.

Direction of growth rings: up to 319 mm (incl.) - horizontal, growth rings direction may be changed on request.

# drawing for the handl



## Overview of ral shades for powder coating (comaxit) in matt finish