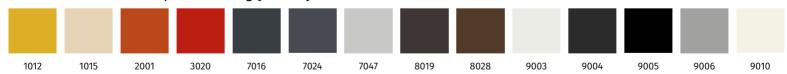

## Overview of ral shades for powder coating (comaxit) in matt finish

#### material: aluminium | surface: powder coating (comaxit)

Handle not included (must be ordered separately), delivery time 4 weeks. The handle can be painted (comaxit) in 14 selected RAL shades in matt finish.