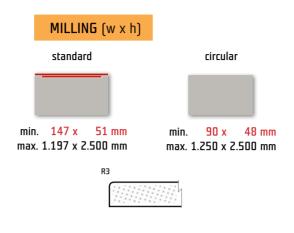

## MOF FOILS | VARIATIONS AND POSSIBILITIES

2-23 cashmere super matt | shape EUK11 is produced in all foils



18 mm







#### Note:

The grip length is variable depending on the length of the handle When ordering EUK11 shaped doors, always specify the total required height (including handles). The reduction in size by the handle height will occur automatically during the production preparation proces

### Handle specification:

#### material: aluminium | surface: powder coating (comaxit)

Handle not included (must be ordered separately), delivery time 4 weeks. The handle can be painted (comaxit) in 14 selected RAL shades in matt finish.

Direction of growth rings: up to 319 mm (incl.) - horizontal, growth rings direction may be changed on request.

# drawing for the handl



## Overview of ral shades for powder coating (comaxit) in matt finish