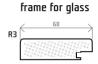

## MOF FOILS | VARIATIONS AND POSSIBILITIES

2-23 cashmere super matt | shape EUK11 is produced in all foils

18 mm

#### Note:

The grip length is variable depending on the length of the handle When ordering EUK11 shaped doors, always specify the total required height (including handles). The reduction in size by the handle height will occur automatically during the production preparation proces