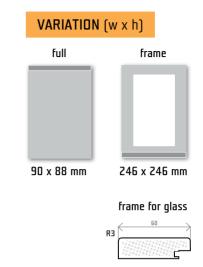

## MDF

FOILS | VARIATIONS AND POSSIBILITIES

2-40 pearl grey super matt | shape E45 is produced in all foils

18 mm

When ordering E45, always specify the total height required (including the handle)
Dimension reduction by the height of the handle is automatic during the product preparation process.