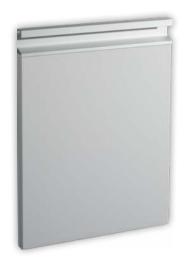

## Handle specification:

**material:** aluminium | **surface:** brushed aluminium Handle not included (must be ordered separately).

The handle can be painted (comaxit) in 14 selected RAL shades in matt finish.

## drawing for the hand E45 $\,$