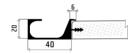

## MDF

FOILS | VARIATIONS AND POSSIBILITIES

2-40 pearl grey super matt | shape E45 is produced in all foils

18 mm

When ordering E45, always specify the total height required (including the handle)
Dimension reduction by the height of the handle is automatic during the product preparation process.

Direction of growth rings: up to 319 mm (incl.) - horizontal, growth rings direction may be changed on request.

## drawing for the hand E45 $\,$