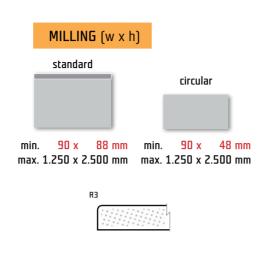

## MDF

FOILS | VARIATIONS AND POSSIBILITIES

2-40 pearl grey super matt | shape E45 is produced in all foils

18 mm

When ordering E45, always specify the total height required (including the handle)
Dimension reduction by the height of the handle is automatic during the product preparation process.