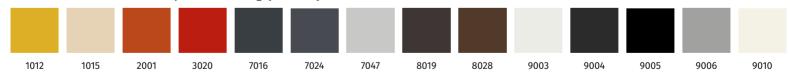

## Handle specification:

**material:** aluminium | **surface:** brushed aluminium Handle not included (must be ordered separately).

The handle can be painted (comaxit) in 14 selected RAL shades in matt finish.

## Overview of RAL shades for powder coating (comaxit) in matt finish.