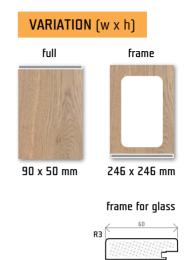

When ordering E34 always specify the total height required (including the handle)

Dimension reduction by the height of the handle is automatic during the product preparation process.