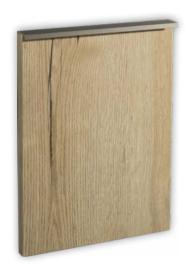

E34

MDF FOILS | VARIATIONS AND POSSIBILITIES

1180 halifax synchro oak | shape E34 is produced in all foils

18 mm

drawing for the hand E34

## Note:

When using handle E34, it is important to pay attention to the fact that it is intended for assemblies with retractable and tilting elements and may not be suitable for traditional hinged doors.

When ordering E34 always specify the total height required (including the handle)

Dimension reduction by the height of the handle is automatic during the product preparation process.