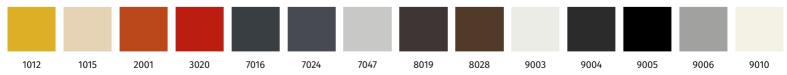

The handle can be painted (comaxit) in 14 selected RAL shades in matt finish.

Direction of growth rings: up to 319 mm (incl.) - horizontal, growth rings direction may be changed on request.

## Overview of RAL shades for powder coating (comaxit) in matt finish.