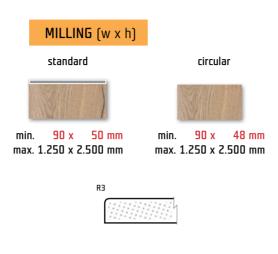

When ordering E34 always specify the total height required (including the handle)

Dimension reduction by the height of the handle is automatic during the product preparation process.