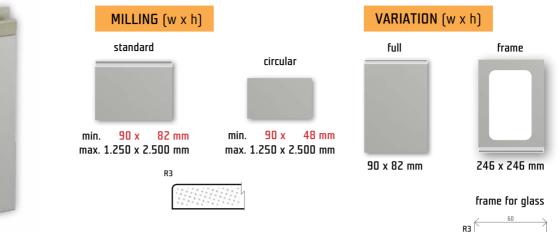

**F32** 18 mm

MDF

FOILS | VARIATIONS AND POSSIBILITIES

2-20 savanna grey super matt | shape E32 is produced in all foils

For classic opening door is recommended to keep the gap between the body and door 2 mm on the left and right side. We also recommend to use Blum hinges with opening angle of 100 or 110 degrees for loaded and loaded door. Following these two recommendations there is a problem with opening. For the control of the body and doors we recommend using the damping lenses Häfele. When ordering E32, always specify the total height required (including the handle) Dimension reduction by the height of the handle is automatic during the product preparation process