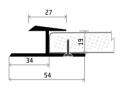

re is a problem with opening. For the control of the body and doors we recommend using the damping lenses Häfele. When ordering E32, always specify the total height required (including the handle) Dimension reduction by the height of the handle is automatic during the product preparation process

Handle specification: material: aluminium | surface: dark brushed stainless steel Handle not included (must be ordered separately).

We do not supply screws for the handle, we recommend 3.5 x 15 mm screws.

The handle can be painted (comaxit) in 14 selected RAL shades in matt finish.

Direction of growth rings: up to 319 mm (incl.) - horizontal, growth rings direction may be changed on request.

## Overview of RAL shades for powder coating (comaxit) in matt finish.



## drawing for the hand E32