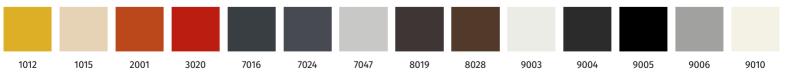

The handle can be painted (comaxit) in 14 selected RAL shades in matt finish.

Direction of growth rings: up to 319 mm (incl.) - horizontal, growth rings direction may be changed on request.

## Overview of RAL shades for powder coating (comaxit) in matt finish.