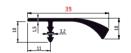

---------------------------------------|
| 18 mm | <b>223 artisan oak</b>   shape E26 is produced in all foils |





### Note:

For the E26 shape, the door width is limited to 15 standardized dimensions, which are identical to the thirteen items in the handle dimensional range.

### Dimensional range in mm

147 / 197 / 247 / 297 / 347 / 397 / 447 / 497 / 547 / 597 / 697 / 797 / 897 / 997 / 1197

#### Note:

The handle is available in the more robust EL26, version and in a length of 597 mm, e.g. for built-in refrigerators

## Handle specification:

material: aluminium | surface: brushed stainless steel Handle not included (must be ordered separately).

Direction of growth rings: up to 319 mm (incl.) - horizontal, growth rings direction may be changed on request.

drawing for the hand E26



drawing for the hand EL26