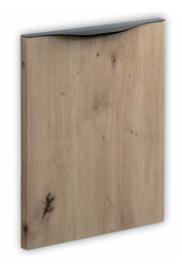

# E26

| MDF   | FOILS   VARIATIONS AND POSSIBILITIES                        |
|-------|-------------------------------------------------------------|
| 18 mm | <b>223 artisan oak</b>   shape E26 is produced in all foils |