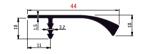

----------|
| 18 mm | <b>223 artisan oak</b>   shape E26 is produced in all foils |





### Note:

For the E26 shape, the door width is limited to 15 standardized dimensions, which are identical to the thirteen items in the handle dimensional range.

### Dimensional range in mm

147 / 197 / 247 / 297 / 347 / 397 / 447 / 497 / 547 / 597 / 697 / 797 / 897 / 997 / 1197

#### Note:

The handle is available in the more robust EL26, version and in a length of 597 mm, e.g. for built-in refrigerators

## Handle specification:

material: aluminium | surface: brushed stainless steel Handle not included (must be ordered separately).

Direction of growth rings: up to 319 mm (incl.) - horizontal, growth rings direction may be changed on request.

drawing for the hand E26



drawing for the hand EL26