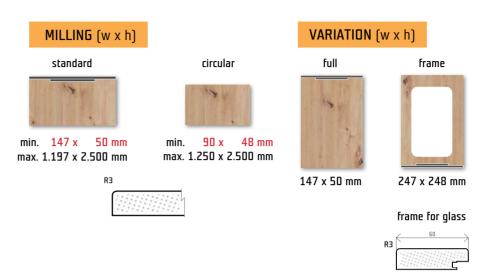

### Note:

For the E26 shape, the door width is limited to 15 standardized dimensions, which are identical to the thirteen items in the handle dimensional range.

### Dimensional range in mm

147 / 197 / 247 / 297 / 347 / 397 / 447 / 497 / 547 / 597 / 697 / 797 / 897 / 997 / 1197