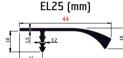

# 833 delios larch | shape E25 is produced in all foils



MDF

18 mm



### Note:

For the E25 shape, the door width is limited to 15 standardized dimensions, which are identical to the thirteen items in the handle dimensional range.

### Dimensional range in mm

147 / 197 / 247 / 297 / 347 / 397 / 447 / 497 / 547 / 597 / 697 / 797 / 897 / 997 / 1197

#### Note:

The handle is available in the more robust EL25, version and in a length of 597 mm, e.g. for built-in refrigerators

## Handle specification:

material: aluminium | surface: chrome

Handle not included (must be ordered separately).

Direction of growth rings: up to 319 mm (incl.) - horizontal, growth rings direction may be changed on request.

drawing for the hand E25 (mm)



drawing for the hand