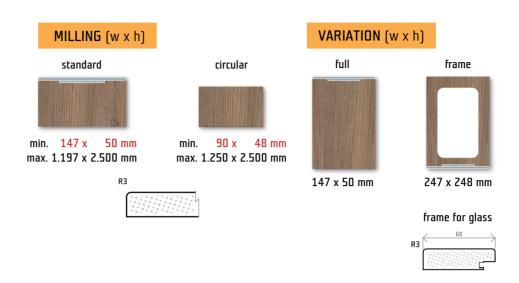

### Note:

For the E25 shape, the door width is limited to 15 standardized dimensions, which are identical to the thirteen items in the handle dimensional range.

### Dimensional range in mm

147 / 197 / 247 / 297 / 347 / 397 / 447 / 497 / 547 / 597 / 697 / 797 / 897 / 997 / 1197

#### Note:

The handle is available in the more robust EL25, version and in a length of 597 mm, e.g. for built-in refrigerators