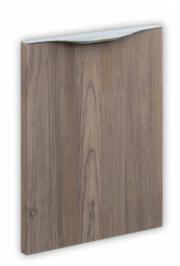

# 833 delios larch | shape E25 is produced in all foils

MDF

18 mm

## Handle specification:

material: aluminium | surface: chrome

Handle not included (must be ordered separately).

Direction of growth rings: up to 319 mm (incl.) - horizontal, growth rings direction may be changed on request.