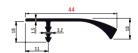

drawing for the hand E24 (mm)

drawing for the hand EL24 (mm)

#### Note:

The handle is available in the more robust EL24 version and in a length of 597 mm, e.g. for built-in refrigerators