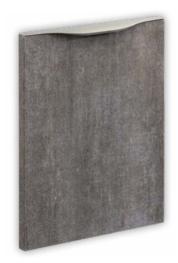

**E24** 

# FOILS | VARIATIONS AND POSSIBILITIES

8-4 ochre tex-stone | shape E24 is produced in all foils

MDF

18 mm