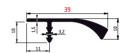

drawing for the hand E24 (mm)

drawing for the hand EL24 (mm)

## Handle specification:

**material:** aluminium | **surface:** brushed stainless steel Handle not included (must be ordered separately).

Direction of growth rings: up to 319 mm (incl.) - horizontal, growth rings direction may be changed on request.