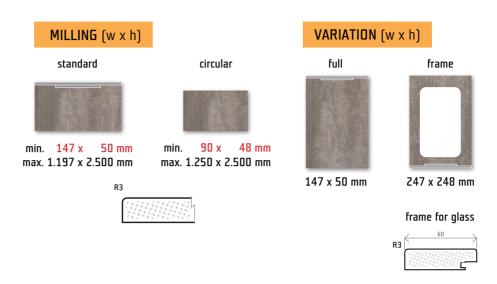

### Note:

For the E24 shape, the door width is limited to 15 standardized dimensions, which are identical to the thirteen items in the handle dimensional range.

### Dimensional range in mm

147 / 197 / 247 / 297 / 347 / 397 / 447 / 497 / 547 / 597 / 697 / 797 / 897 / 997 / 1197