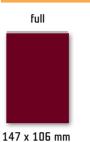

## Note:

For the E22 shape, the door width is limited to 12 standardized dimensions, which are identical to the thirteen items in the handle dimensional range. Dimensional range in mm

147 / 247 / 297 / 347 / 397 / 447 / 497 / 597 / 797 / 897 / 997 / 1197