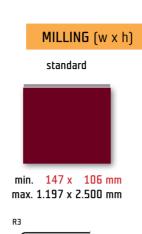

## Note:

For the E22 shape, the door width is limited to 12 standardized dimensions, which are identical to the thirteen items in the handle dimensional range. Dimensional range in mm

147 / 247 / 297 / 347 / 397 / 447 / 497 / 597 / 797 / 897 / 997 / 1197