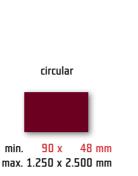

## Note:

For the E22 shape, the door width is limited to 12 standardized dimensions, which are identical to the thirteen items in the handle dimensional range. Dimensional range in mm

147 / 247 / 297 / 347 / 397 / 447 / 497 / 597 / 797 / 897 / 997 / 1197