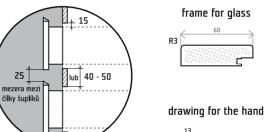

## Handle specification:

material: aluminium | surface: anodised brushed stainless steel Handle not included (must be ordered separately).

Direction of growth rings: up to 319 mm (incl.) - horizontal, growth rings direction may be changed on request.