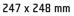

## Note:

For the E21 shape, the door width is limited to 13 standardized dimensions, which are identical to the thirteen items in the handle dimensional range.

Dimensional range in mm

147 / 197 / 247 / 297 / 397 / 447 / 497 / 597 / 697 / 797 / 897 / 997 / 1197

When ordering E21, always specify the total height required (including the handle). Dimension reduction by the height of the handle is automatic during the product preparation process.