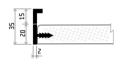

## frame

frame for glass

## Handle specification:

**material:** aluminium | **surface:** black anodized brushed stainless steel. Handle not included (must be ordered separately). Direction of growth rings: up to 319 mm (incl.) - horizontal, growth rings direction may be changed on request.