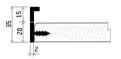

|   |
|  |                  | - |

MDF

18 mm







#### Note:

For the E2O shape, the door width is limited to 13 standardized dimensions, which are identical to the thirteen items in the handle dimensional range.

#### Dimensional range in mm

147 / 197 / 247 / 297 / 397 / 447 / 497 / 597 / 697 / 797 / 897 / 997 / 1197

When ordering E20, always specify the total height required (including the handle). Dimension reduction by the height of the handle is automatic during the product preparation process.

# $Handle\ specification:$

material: aluminium | surface: brushed stainless steel. Handle not included (must be ordered separately).

Direction of growth rings: up to 319 mm (incl.) - horizontal, growth rings direction may be changed on request.

### drawing for the hand