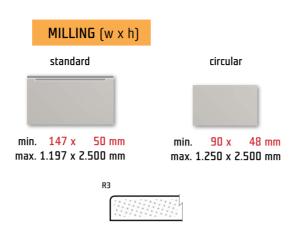

#### Note:

For the E2O shape, the door width is limited to 13 standardized dimensions, which are identical to the thirteen items in the handle dimensional range.

#### Dimensional range in mm

147 / 197 / 247 / 297 / 397 / 447 / 497 / 597 / 697 / 797 / 897 / 997 / 1197

When ordering E20, always specify the total height required (including the handle). Dimension reduction by the height of the handle is automatic during the product preparation process.