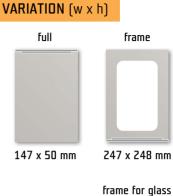

#### Note:

For the E2O shape, the door width is limited to 13 standardized dimensions, which are identical to the thirteen items in the handle dimensional range.

#### Dimensional range in mm

147 / 197 / 247 / 297 / 397 / 447 / 497 / 597 / 697 / 797 / 897 / 997 / 1197

When ordering E20, always specify the total height required (including the handle). Dimension reduction by the height of the handle is automatic during the product preparation process.