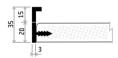

# Handle specification:

material: aluminium | surface: brushed bronze. Handle not included (must be ordered separately).

Direction of growth rings: up to 319 mm (incl.) - horizontal, growth rings direction may be changed on request.

# drawing for the handle E201 (mm)