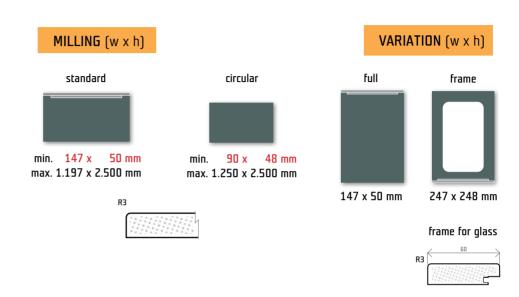

#### Note:

For the E201 shape, the door width is limited to 15 standardized dimensions, which are identical to the thirteen items in the handle dimensional range.

### Dimensional range in mm

147 / 197 / 247 / 297 / 347 / 397 / 447 / 497 / 547 / 597 / 697 / 797 / 897 / 997 / 1197 (mm)

When ordering E201 shape always specify the total height required (including the handle). Dimension reduction by the height of the handle is automatic during the product preparation process.