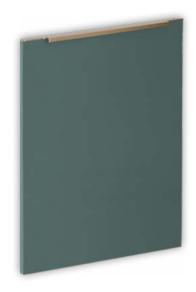

E201

# FOILS | VARIATIONS & POSSIBILITIES

9-34 dark green ULTRA | the shape E201 is produced in all foils

MDF

18 mm