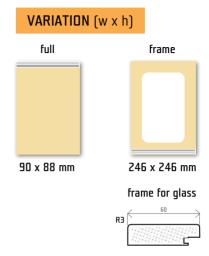

When ordering E11 shaped doors, always specify the total required height (including handles). The reduction in size by the handle height will occur automatically during the production preparation proces