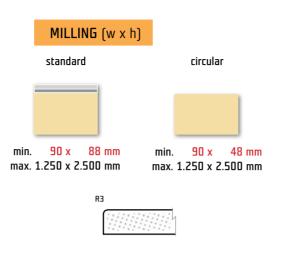

When ordering E11 shaped doors, always specify the total required height (including handles). The reduction in size by the handle height will occur automatically during the production preparation proces

Direction of growth rings: up to 319 mm (incl.) - horizontal, growth rings direction may be changed on request.