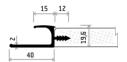

## Handle specification:

material: aluminium | surface: aluminium Handle length cut according to customer requirements. Handle not included (must be ordered separately) The handle can be painted (comaxit) in 14 selected RAL shades in matt finish.

## drawing for the handl