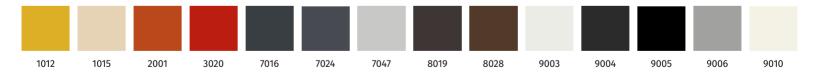

117 glossy vanilla | shape E11 is produced in all foils



MDF

18 mm





## Handle specification:

material: aluminium | surface: aluminium Handle length cut according to customer requirements. Handle not included (must be ordered separately) The handle can be painted (comaxit) in 14 selected RAL shades in matt finish.

When ordering E11 shaped doors, always specify the total required height (including handles). The reduction in size by the handle height will occur automatically during the production preparation proces

Direction of growth rings: up to 319 mm (incl.) - horizontal, growth rings direction may be changed on request.

## drawing for the handl



## Overview of ral shades for powder coating (comaxit) in matt finish