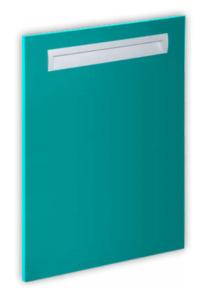

QEUK18

MDF RAL | VARIATIONS & POSSIBILITIES

RAL 5018 | shape QEUK18 is produced in gloss and matte finishes

18 mm

drawing for the handle QEUK18 (mm)

The length of the handle is 96 mm shorter than width of the door