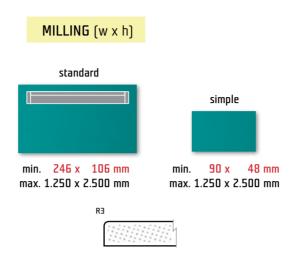

QEUK18

MDF RAL | VARIATIONS & POSSIBILITIES

RAL 5018 | shape QEUK18 is produced in gloss and matte finishes

18 mm

drawing for the handle QEUK18 (mm)

The length of the handle is 96 mm shorter than width of the door