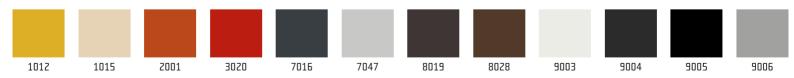

## Handle specification:

**material:** aluminium | **surface:** anodised aluminium

The length of the handle varies depending on the width of the door.

The handle can be painted (comaxit) in 14 selected RAL shades in matt finish.

## Note:

For design reasons, the handles are supplied with door mounting included.

Direction of growth rings: up to 319 mm (incl.) - horizontal, growth rings direction may be changed on request.

Overview of RAL shades for powder coating (comaxit) in matt finish.