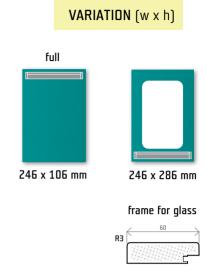

QEUK18

MDF RAL | VARIATIONS & POSSIBILITIES

RAL 5018 | shape QEUK18 is produced in gloss and matte finishes

18 mm

drawing for the handle QEUK18 (mm)

The length of the handle is 96 mm shorter than width of the door