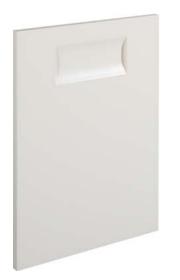

| 0E72 | MDF   | RAL   VARIATIONS & POSSIBILITIES                   | PATINA                         |
|------|-------|----------------------------------------------------|--------------------------------|
| 4-1- | 18 mm | shape QE72 is produced in gloss and matte finishes | this shape cannot be patinated |
|      |       |                                                    |                                |