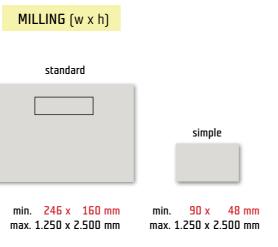

| 0E72 | MDF   | RAL   VARIATIONS & POSSIBILITIES                   | PATINA                         |
|------|-------|----------------------------------------------------|--------------------------------|
| 4-1- | 18 mm | shape QE72 is produced in gloss and matte finishes | this shape cannot be patinated |
|      |       |                                                    |                                |