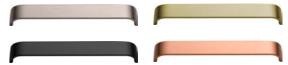

Note:

| Handle - "U", spacing 224 mm |                  |  |  |  |
|------------------------------|------------------|--|--|--|
| designation                  | surface          |  |  |  |
| QE72-1N                      | brushed aluminum |  |  |  |
| QE72-2N                      | brushed black    |  |  |  |
| QE72-3N                      | brushed golden   |  |  |  |
| QE72-4N                      | brushed copper   |  |  |  |

| nanale anglea, spacing ce i nin |                  |  |  |  |
|---------------------------------|------------------|--|--|--|
| designation                     | surface          |  |  |  |
| QE72-5N                         | brushed aluminum |  |  |  |