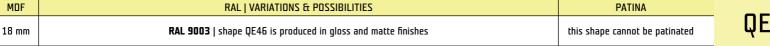

## MILLING (w x h)

When ordering QE46 shaped doors, always specify the total required height (including handles). The reduction in size by the handle height will occur automatically during the production preparation proces.