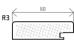

### Handle specification:

materiál: aluminium| surface: dark brushed stainless steel
Handle length cut according to customer requirements.
Handle not included (must be ordered separately).
The handle can be painted (comaxit) in 14 selected RAL shades in matt finish.

### VARIATION (w x h)

frame for glass

drawing for the handle QE46 (mm)