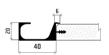

## MILLING (w x h)

When ordering QE46 shaped doors, always specify the total required height (including handles). The reduction in size by the handle height will occur automatically during the production preparation proces.

### VARIATION (w x h)

frame for glass

drawing for the handle QE46 (mm)