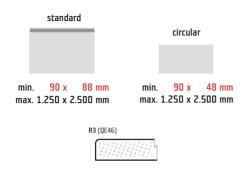

## MILLING (w x h)

When ordering QE46 shaped doors, always specify the total required height (including handles). The reduction in size by the handle height will occur automatically during the production preparation proces.

### VARIATION (w x h)

frame for glass

drawing for the handle QE46 (mm)