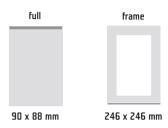

## MILLING (w x h)



When ordering QE46 shaped doors, always specify the total required height (including handles). The reduction in size by the handle height will occur automatically during the production preparation proces.

### Handle specification:

materiál: aluminium| surface: dark brushed stainless steel
Handle length cut according to customer requirements.
Handle not included (must be ordered separately).
The handle can be painted (comaxit) in 14 selected RAL shades in matt finish.

### VARIATION (w x h)



frame for glass



drawing for the handle QE46 (mm)



# Overview of RAL shades for powder coating (comaxit) in matt finish



#### Note:

Standard available color shades are listed in the RAL K5 (matt) and K7 (gloss) sample cards.