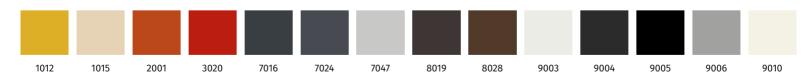

# Overview of RAL shades for powder coating (comaxit) in matt finish

#### Note:

Standard available color shades are listed in the RAL K5 (matt) and K7 (gloss) sample cards.