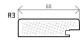

| MDF   | RAL   VARIATIONS & POSSIBILITIES                                     | PATINA                         |      |
|-------|----------------------------------------------------------------------|--------------------------------|------|
| 18 mm | <b>RAL 6028</b>   shape QE45 is produced in gloss and matte finishes | this shape cannot be patinated | QE45 |









VARIATION (w x h)

frame for glass



When ordering QE44 shaped doors, always specify the total required height (including handles). The reduction in size by the handle height will occur automatically during the production preparation proces.

## Handle specification:

MILLING (w x h)

**material**: aluminium| **surface**: brushed aluminium Handle length cut according to customer requirements. Handle not included (must be ordered separately). The handle can be painted (comaxit) in 14 selected RAL shades in matt finish.

## drawing for the handle QE45 (mm)



## 1012 1015 2001 3020 7016 7024 7047 8019 8028 9003 9004 9005 9006 9010

## Note:

Standard available color shades are listed in the RAL K5 (matt) and K7 (gloss) sample cards.

Overview of RAL shades for powder coating (comaxit) in matt finish