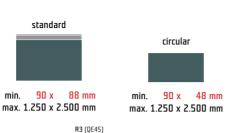

VARIATION (w x h)

frame for glass

When ordering QE44 shaped doors, always specify the total required height (including handles). The reduction in size by the handle height will occur automatically during the production preparation proces.