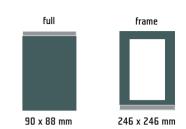

VARIATION (w x h)

frame for glass

When ordering QE44 shaped doors, always specify the total required height (including handles). The reduction in size by the handle height will occur automatically during the production preparation proces.