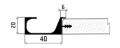

## Handle specification:

MILLING (w x h)

**material**: aluminium| **surface**: brushed aluminium Handle length cut according to customer requirements. Handle not included (must be ordered separately). The handle can be painted (comaxit) in 14 selected RAL shades in matt finish.

## drawing for the handle QE45 (mm)