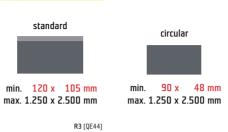

ot be patinated QE4 | MDF   | RAL   VARIATIONS & POSSIBILITIES                                     | PATINA                         |      |
|--------------------------------------------------------------------------------------------------------|-------|----------------------------------------------------------------------|--------------------------------|------|
|                                                                                                        | 18 mm | <b>RAL 7031</b>   shape QE44 is produced in gloss and matte finishes | this shape cannot be patinated | ŲE44 |

When ordering QE44 shaped doors, always specify the total required height (including handles). The reduction in size by the handle height will occur automatically during the production preparation proces.



MILLING (w x h)



We do not supply screws for the handle, we recommend 3.5 x 15 mm screws. The handle can be painted (comaxit) in 14 selected RAL shades in matt finish.

## full

VARIATION (w x h)

frame

120 x 105 mm

246 x 246 mm

frame for glass



## drawing for the handle QE44 (mm)



## Overview of RAL shades for powder coating (comaxit) in matt finish

Note:

Handle specification:

materiál: aluminium | surface: nickel satin

Handle not included (must be ordered separately).



## Note:

Standard available color shades are listed in the RAL K5 (matt) and K7 (gloss) sample cards.