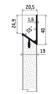

---------------------------------|--------------------------------|------|
|                                                                                                        | 18 mm | <b>RAL 7031</b>   shape QE44 is produced in gloss and matte finishes | this shape cannot be patinated | ŲE44 |

When ordering QE44 shaped doors, always specify the total required height (including handles). The reduction in size by the handle height will occur automatically during the production preparation proces.



MILLING (w x h)



We do not supply screws for the handle, we recommend 3.5 x 15 mm screws. The handle can be painted (comaxit) in 14 selected RAL shades in matt finish.

## full

VARIATION (w x h)

frame

120 x 105 mm

246 x 246 mm

frame for glass



## drawing for the handle QE44 (mm)



## Overview of RAL shades for powder coating (comaxit) in matt finish

Note:

Handle specification:

materiál: aluminium | surface: nickel satin

Handle not included (must be ordered separately).



## Note:

Standard available color shades are listed in the RAL K5 (matt) and K7 (gloss) sample cards.