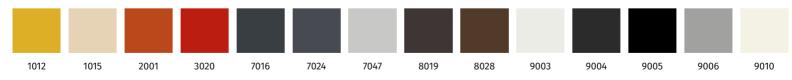

## Overview of RAL shades for powder coating (comaxit) in matt finish

Note:

Handle specification:

materiál: aluminium | surface: nickel satin

Handle not included (must be ordered separately).