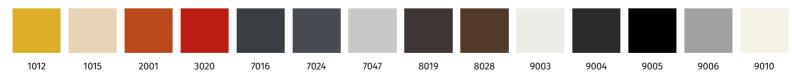

## Overview of RAL shades for powder coating (comaxit) in matt finish

Note:

Handle specification:

## Note:

Standard available color shades are listed in the RAL K5 (matt) and K7 (gloss) sample cards.