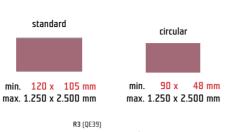

----------------------------------------------------------------------------------------------|-------|----------------------------------------------------------------------|--------------------------------|------|
|                                                                                                      | 18 mm | <b>RAL 3014</b>   shape QE39 is produced in gloss and matte finishes | this shape cannot be patinated | ŃF3A |

When ordering QE39 shaped doors, always specify the total required height (including handles).

We do not supply screws for the handle, we recommend 3.5 x 15 mm screws.

The handle can be painted (comaxit) in 14 selected RAL shades in matt finish.

The reduction in size by the handle height will occur automatically during the production preparation proces.



MILLING (w x h)



material: aluminium | surface: anodised aluminium

Handle not included (must be ordered separately).

 full
 frame

 120 x 105 mm
 246 x 246 mm

VARIATION (w x h)

frame for glass



## drawing for the handle QE39 (mm)



## Overview of RAL shades for powder coating (comaxit) in matt finish

Note:

Handle specification:



## Note:

Standard available color shades are listed in the RAL K5 (matt) and K7 (gloss) sample cards.