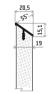

| 18 mm | <b>RAL 3014</b>   shape QE39 is produced in gloss and matte finishes | this shape cannot be patinated | ŃF3A |

When ordering QE39 shaped doors, always specify the total required height (including handles).

We do not supply screws for the handle, we recommend 3.5 x 15 mm screws.

The handle can be painted (comaxit) in 14 selected RAL shades in matt finish.

The reduction in size by the handle height will occur automatically during the production preparation proces.



MILLING (w x h)



material: aluminium | surface: anodised aluminium

Handle not included (must be ordered separately).

 full
 frame

 120 x 105 mm
 246 x 246 mm

VARIATION (w x h)

frame for glass



## drawing for the handle QE39 (mm)



## Overview of RAL shades for powder coating (comaxit) in matt finish

Note:

Handle specification:



## Note:

Standard available color shades are listed in the RAL K5 (matt) and K7 (gloss) sample cards.