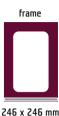

# 90 x 50 mm 90 x max. 1.250 x 2.500 mm max. 1.250 x 2.500 mm R3 (QE34)

90 x 50 mm



When using handle QE34, it is important to pay attention to the fact that it is intendeda for assemblies with retractable and tilting elements and may not be suitable for traditional hinged doors.

When ordering QE34 shaped doors, always specify the total required height (including handles). The reduction in size by the handle height will occur automatically during the production preparation proces.

### Handle specification:

material: aluminium| surface: dark brushed stainless steel Handle not included (must be ordered separately). We do not supply screws for the handle, we recommend 3.5 x 15 mm screws The handle can be painted (comaxit) in 14 selected RAL shades in matt finish.

## drawing for the handle QE34 (mm)

frame for glass



## Overview of RAL shades for powder coating (comax