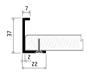

.500 mm max. 1.250 x 2.500 mm R3 (QE34)

90 x 50 mm



When using handle QE34, it is important to pay attention to the fact that it is intendeda for assemblies with retractable and tilting elements and may not be suitable for traditional hinged doors.

When ordering QE34 shaped doors, always specify the total required height (including handles). The reduction in size by the handle height will occur automatically during the production preparation proces.

### Handle specification:

material: aluminium| surface: dark brushed stainless steel Handle not included (must be ordered separately). We do not supply screws for the handle, we recommend 3.5 x 15 mm screws The handle can be painted (comaxit) in 14 selected RAL shades in matt finish.

## drawing for the handle QE34 (mm)

frame for glass



## Overview of RAL shades for powder coating (comaxit) in matt finish



#### Note:

Standard available color shades are listed in the RAL K5 (matt) and K7 (gloss) sample cards.