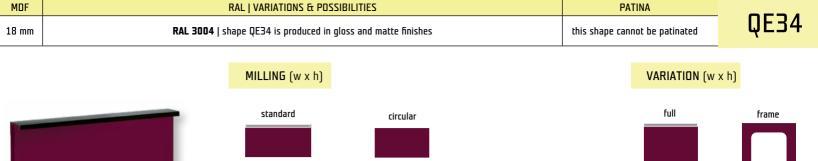

# 90 x 50 mm 90 x max. 1.250 x 2.500 mm max. 1.250 x 2.500 mm R3 (QE34)

90 x 50 mm

When using handle QE34, it is important to pay attention to the fact that it is intendeda for assemblies with retractable and tilting elements and may not be suitable for traditional hinged doors.

When ordering QE34 shaped doors, always specify the total required height (including handles). The reduction in size by the handle height will occur automatically during the production preparation proces.

### Handle specification:

material: aluminium| surface: dark brushed stainless steel Handle not included (must be ordered separately). We do not supply screws for the handle, we recommend 3.5 x 15 mm screws The handle can be painted (comaxit) in 14 selected RAL shades in matt finish.