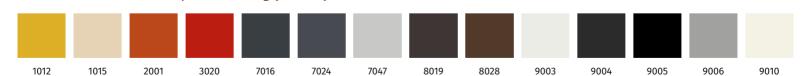

### Handle specification:

material: aluminium| surface: dark brushed stainless steel Handle not included (must be ordered separately). We do not supply screws for the handle, we recommend 3.5 x 15 mm screws The handle can be painted (comaxit) in 14 selected RAL shades in matt finish.

## Overview of RAL shades for powder coating (comaxit) in matt finish

#### Note:

Standard available color shades are listed in the RAL K5 (matt) and K7 (gloss) sample cards.