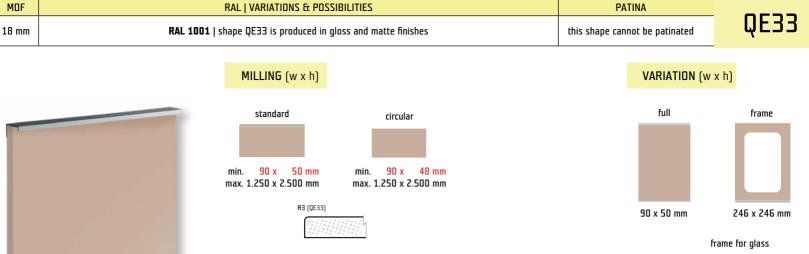

### Note:

When using handle QE33, it is important to pay attention to the fact that it is intended for assemblies with retractable and tilting elements and may not be suitable for traditional hinged doors.

When ordering QE33 shaped doors, always specify the total required height (including handles).

The reduction in size by the handle height will occur automatically during the production preparation proces.