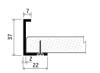

## Handle specification:

material: aluminium| surface: brushed aluminium Handle not included (must be ordered separately). We do not supply screws for the handle, we recommend  $3.5 \times 15$  mm screws. The handle can be painted (comaxit) in 14 selected RAL shades in matt finish.

# drawing for the handle QE33 (mm)