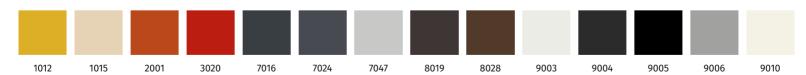

## Handle specification:

material: aluminium| surface: brushed aluminium Handle not included (must be ordered separately). We do not supply screws for the handle, we recommend  $3.5 \times 15$  mm screws. The handle can be painted (comaxit) in 14 selected RAL shades in matt finish.

# Overview of RAL shades for powder coating (comaxit) in matt finish

#### Note:

Standard available color shades are listed in the RAL K5 (matt) and K7 (gloss) sample cards.