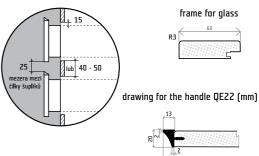

#### Handle specification:

material: aluminium | surface: anodised brushed stainless steel Handle not included (must be ordered separately).