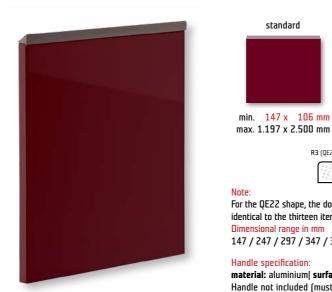

| MDF   | RAL   VARIATIONS & POSSIBILITIES                                     | PATINA                         |      |
|-------|----------------------------------------------------------------------|--------------------------------|------|
| 18 mm | <b>RAL 3004</b>   shape QE22 is produced in gloss and matte finishes | this shape cannot be patinated | QE22 |

### Note:

Standard available color shades are listed in the RAL K5 (matt) and K7 (gloss) sample cards.