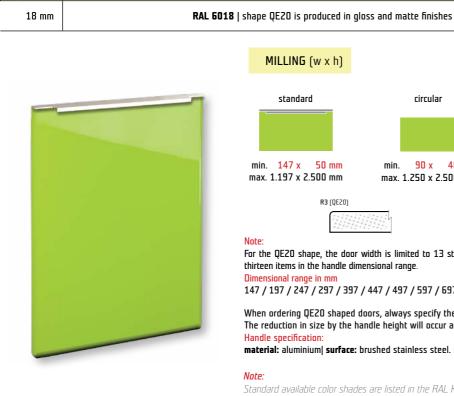

## Note:

Note:

RAL | VARIATIONS & POSSIBILITIES

MILLING (w x h)

standard

min. 147 x 50 mm

max. 1.197 x 2.500 mm

Dimensional range in mm

For the QE20 shape, the door width is limited to 13 standardized dimensions, which are identical to the

48 mm

material: aluminium| surface: brushed stainless steel. Handle not included (must be ordered separately).

R3 (QE20)

thirteen items in the handle dimensional range.

Standard available color shades are listed in the RAL K5 (matt) and K7 (gloss) sample cards.

MDF

147 / 197 / 247 / 297 / 397 / 447 / 497 / 597 / 697 / 797 / 897 / 997 / 1197

circular

max 1.250 x 2.500 mm

When ordering QE20 shaped doors, always specify the total required height (including handles). The reduction in size by the handle height will occur automatically during the production preparation proces. Handle specification: