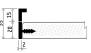

For the QE20 shape, the door width is limited to 13 standardized dimensions, which are identical to the

48 mm

material: aluminium| surface: brushed stainless steel. Handle not included (must be ordered separately).

R3 (QE20)

thirteen items in the handle dimensional range.

Standard available color shades are listed in the RAL K5 (matt) and K7 (gloss) sample cards.

## VARIATION (w x h)

**PATINA** 

this shape cannot be patinated

QEZO

247 x 248 mm frame for glass

drawing for the handle QE20 (mm)