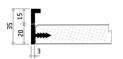

## Handle specification:

material: aluminium | surface: brushed bronze. Handle not included (must be ordered separately).

drawing for the handle QE201 (mm)