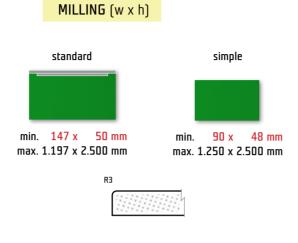

## **QE201**

MDF RAL | VARIATIONS & POSSIBILITIES

18 mm RAL 6037 | shape QE201 is produced in gloss and matte finishes

full

frame for glass

VARIATION (w x h)

frame

For the QE201 shape, the door width is limited to 15 standardized dimensions, which are identical to the thirteen items in the handle dimensional range.

## Dimensional range in mm

147 / 197 / 247 / 297 / 347 / 397 / 447 / 497 / 547 / 597 / 697 / 797 / 897 / 997 / 1197 (mm)

When ordering E201 shape always specify the total height required (including the handle). Dimension reduction by the height of the handle is automatic during the product preparation process.