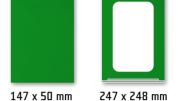

## Dimensional range in mm

147 / 197 / 247 / 297 / 347 / 397 / 447 / 497 / 547 / 597 / 697 / 797 / 897 / 997 / 1197 (mm)

When ordering E201 shape always specify the total height required (including the handle). Dimension reduction by the height of the handle is automatic during the product preparation process.

## Handle specification:

material: aluminium | surface: brushed bronze. Handle not included (must be ordered separately).

drawing for the handle QE201 (mm)